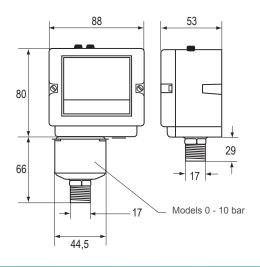

and P48AAA–9120 has the power element outside the case.

All the models have phosphor bronze bellows and brass pressure connections except the P48AAA-9150. This model has a stainless steel bellows and pressure connection and is provided with a brass adapter 1/4"-18 NPT female to R3/8 male.

### **FEATURES**

- Generous wiring space provided
- Splash-proof enclosure (IP54)
- SPDT contacts are provided as standard on single pressure control
- Trip-free manual reset

#### APPLICATION

389

The series P48 pressure controls are designed as operating or high/low cut-out control on steam, air or (hot) water applications. Also for non-combustible gases which are not harmful to the materials in contact with these mediums. On steam applications a steam trap is recommended.

### DIMENSIONS (in mm)





European Products Catalogue 2019

# PENN<sup>®</sup> COMMERCIAL REFRIGERATION

PRESSURE CONTROLS



## P48 - ADJUSTABLE STEAM PRESSURE SWITCH

## **ORDERING INFORMATION**

| CODES       | RANGE<br>(bar) | DIFFERENTIAL<br>(bar) | PRESSURE<br>CONNECTION | STYLE | SWITCH ACTION                                                               | ADITIONAL<br>FEATURES                       |
|-------------|----------------|-----------------------|------------------------|-------|-----------------------------------------------------------------------------|---------------------------------------------|
| P48AAA-9110 | 0 to 1         | 0.16 to 0.55          | G 3/8" male            | 29a   | ~16(10)A<br>400 V 220 V DC,<br>12 W<br>(pilot duty only)<br>SPDT, Open High | Automatic reset